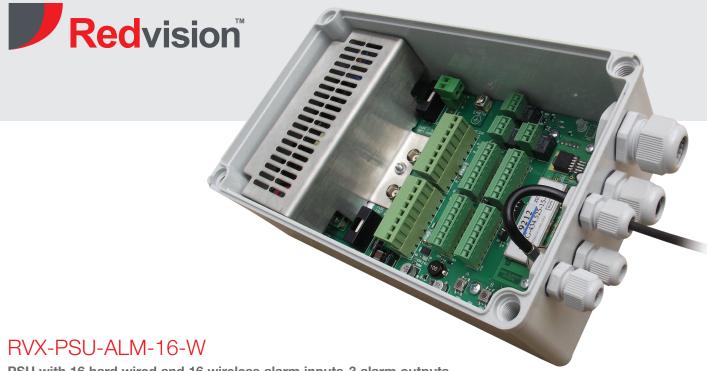

# PSU with 16 hard wired and 16 wireless alarm inputs-3 alarm outputs

16 Alarms support combination of both hard wired and wireless inputs. Wireless receiver within the PSU is directly compatible with the Redvision range of wireless PIRs. Single or multiple domes can be triggered from a single wireless PIR activation. Alarm inputs can activate presets and tours. Alarms can be masked on a timed basis for weekend and weekday operation. 3 alarm 0V relay outputs for ALARM, WASH and AUX.

### **Key Features**

- Compatible with Redvision RV wireless PIRs
- 16 Wireless/hard wired inputs
- · Connections via pluggable terminal blocks
- IP 67 weatherproof enclosure
- Alarm handling/masking
- 3 alarm outputs, ALARM, WASH, AUX
- On board lightening protection

### Mechanical

| Connections | Pluggable terminal blocks and BNC connections   |
|-------------|-------------------------------------------------|
| Glands      | 1 x 20mm Gland, 1 x 16mm Gland, 3 x 12mm Glands |