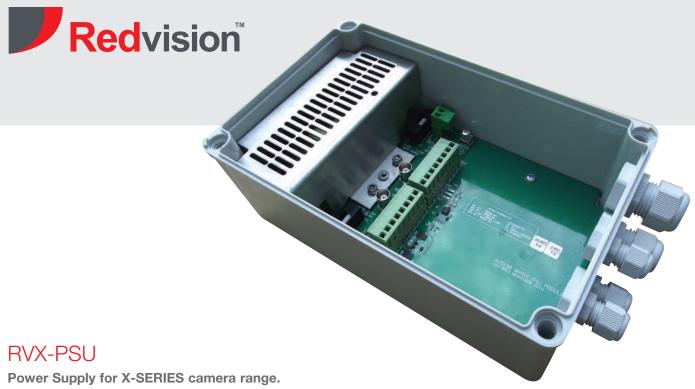

Connectivity to the X-SERIES camera and control equipment is made via pluggable terminal blocks. Video cable has option of terminal block or BNC connection. Weatherproof enclosure to IP 67 comes complete with range of cable glands ready fitted. Both 485 and video lines have lightening protection designed to protect the camera from high voltage spikes.

## Key Features

- Pluggable Terminal Blocks and BNC connectivity
- IP 67 weatherproof enclosure
- RS 485 and Video lightening protection
- Pre-installed cable glands

### Mechanical

| Connections | Pluggable terminal blocks and BNC connections |
|-------------|-----------------------------------------------|
| Glands      | 1x 20mm Gland, 1x 16mm Gland, 3x 12mm Glands  |